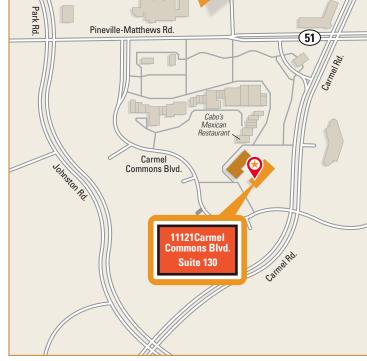

## **Inglefield Retirement Solutions**

11121 Carmel Commons Blvd, Suite 130 Charlotte, NC 28226 Phone: 704-900-5779

#### From: SouthPark area

- Drive SOUTH on Carmel Road.
- Cross over Pineville-Matthews Road (Hwy. 51).
- Turn RIGHT into the Carmel Commons Shopping Center (at brick sign that says "Carmel Park").
- We are the 1st brick building (Carmel Park 2).
- You will see Cabo's Mexican Restaurant at the end of the shopping center (facing Carmel Road). There are two identical 4-story brick buildings in our office park. We are the 1st brick building on the left (Carmel Park 2).

#### From: Pineville-Matthews Road (Hwy. 51)

- Turn SOUTH onto Carmel Rd.
- Turn RIGHT into the Carmel Commons Shopping Center (at brick sign that says "Carmel Park").
- You will see Cabo's Mexican Restaurant at the end of the shopping center (facing Carmel Road). There are two identical 4-story brick buildings in our office park. We are the 1st brick building on the left (Carmel Park 2).