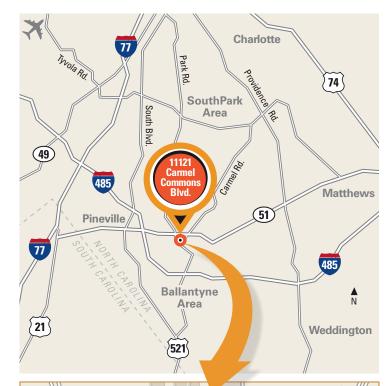

## **Inglefield Retirement Solutions**

11121 Carmel Commons Blvd, Suite 130 Charlotte, NC 28226 Phone: 704-900-5779

### From: Lancaster & Waxhaw (Hwy. 521)

- Take Hwy. 521 to Charlotte.
- Cross over I-485, & go approx. 1 mile
- Turn RIGHT onto Carmel Road.
- Go approx. 2/10th mile and turn LEFT onto Carmel Commons Blvd.
- Immediately turn RIGHT into parking lot (at brick sign that says "Carmel Park 11121").
- We are the 1st brick building (Carmel Park 2).

#### From: I-485

- Take Exit #61, Johnston Rd. North, & go approx. 1 mile.
- Turn RIGHT onto Carmel Road.
- Go 2/10th mile and turn LEFT onto Carmel Commons Blvd.
- Immediately turn RIGHT into parking lot (at brick sign that says "Carmel Park 11121").
- We are the 1st brick building (Carmel Park 2).

#### From: SouthPark area

- Drive SOUTH on Carmel Road.
- Cross over Pineville-Matthews Road (Hwy. 51).
- Turn RIGHT into the Carmel Commons Shopping Center (at brick sign that says "Carmel Park").
- We are the 1st brick building (Carmel Park 2).
- You will see Cabo's Mexican Restaurant at the end of the shopping center (facing Carmel Road). There are two identical 4-story brick buildings in our office park. We are the 1st brick building on the left (Carmel Park 2).

#### From: Pineville-Matthews Road (Hwy. 51)

- Turn SOUTH onto Carmel Rd.
- Turn RIGHT into the Carmel Commons Shopping Center (at brick sign that says "Carmel Park").
- You will see Cabo's Mexican Restaurant at the end of the shopping center (facing Carmel Road). There are two identical 4-story brick buildings in our office park. We are the 1st brick building on the left (Carmel Park 2).